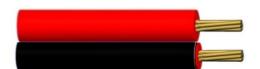

#### **Insulation**

Material: PVC

Nominal O.D: 2.6 x 5.2mm

Color: Red/Black Stripe