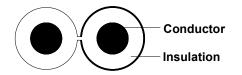

#### Conductor

Material : Plain Annealed Copper Wire

Size: 0.34mmsq. (22AWG)

Construction: Stranded (30/0.12mm)

#### **Insulation**

Material: PVC

Nominal O.D: 2.6 x 5.2mm

Color: Red/Black Stripe